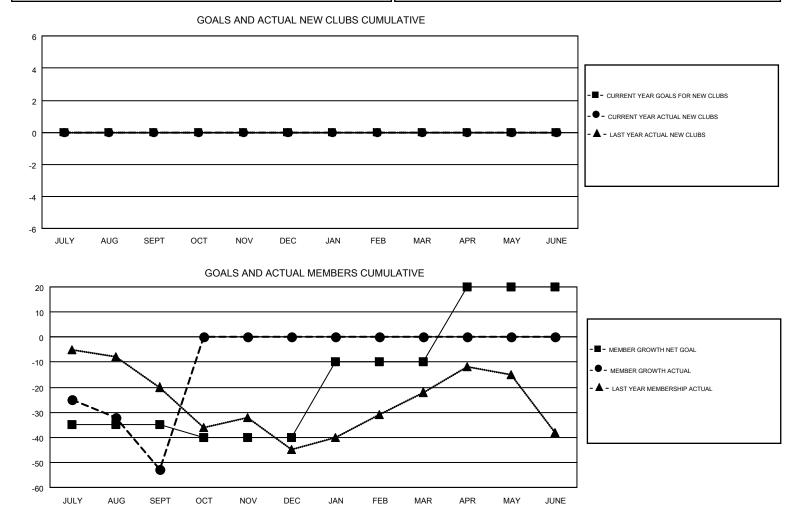

#### GMT: ANTTI FORSELL

| GMT      | CA       | 4 |
|----------|----------|---|
| <b>O</b> | <u> </u> |   |

|               | Club          | S           |               |               | Me                        | mbers                   |                                                    |
|---------------|---------------|-------------|---------------|---------------|---------------------------|-------------------------|----------------------------------------------------|
|               | RESULTS FOR   | 8 2017-2018 |               |               | RESULTS                   | FOR 2017-2018           |                                                    |
| QUARTER       | NEW CLUB GOAL | NEW CLUBS   | DROPPED CLUBS | QUARTER       | MEMBER GROWTH NET<br>GOAL | MEMBER GROWTH<br>ACTUAL | DROPPED<br>MEMBERS ACTUAL<br>(including transfers) |
| JULY/AUG/SEPT | 0             | 0           | 0             | JULY/AUG/SEPT | -35                       | 10                      | 63                                                 |
| OCT/NOV/DEC   | 0             | 0           | 0             | OCT/NOV/DEC   | -5                        | 0                       | 0                                                  |
| JAN/FEB/MAR   | 0             | 0           | 0             | JAN/FEB/MAR   | 30                        | 0                       | 0                                                  |
| APR/MAY/JUNE  | 0             | 0           | 0             | APR/MAY/JUNE  | 30                        | 0                       | 0                                                  |